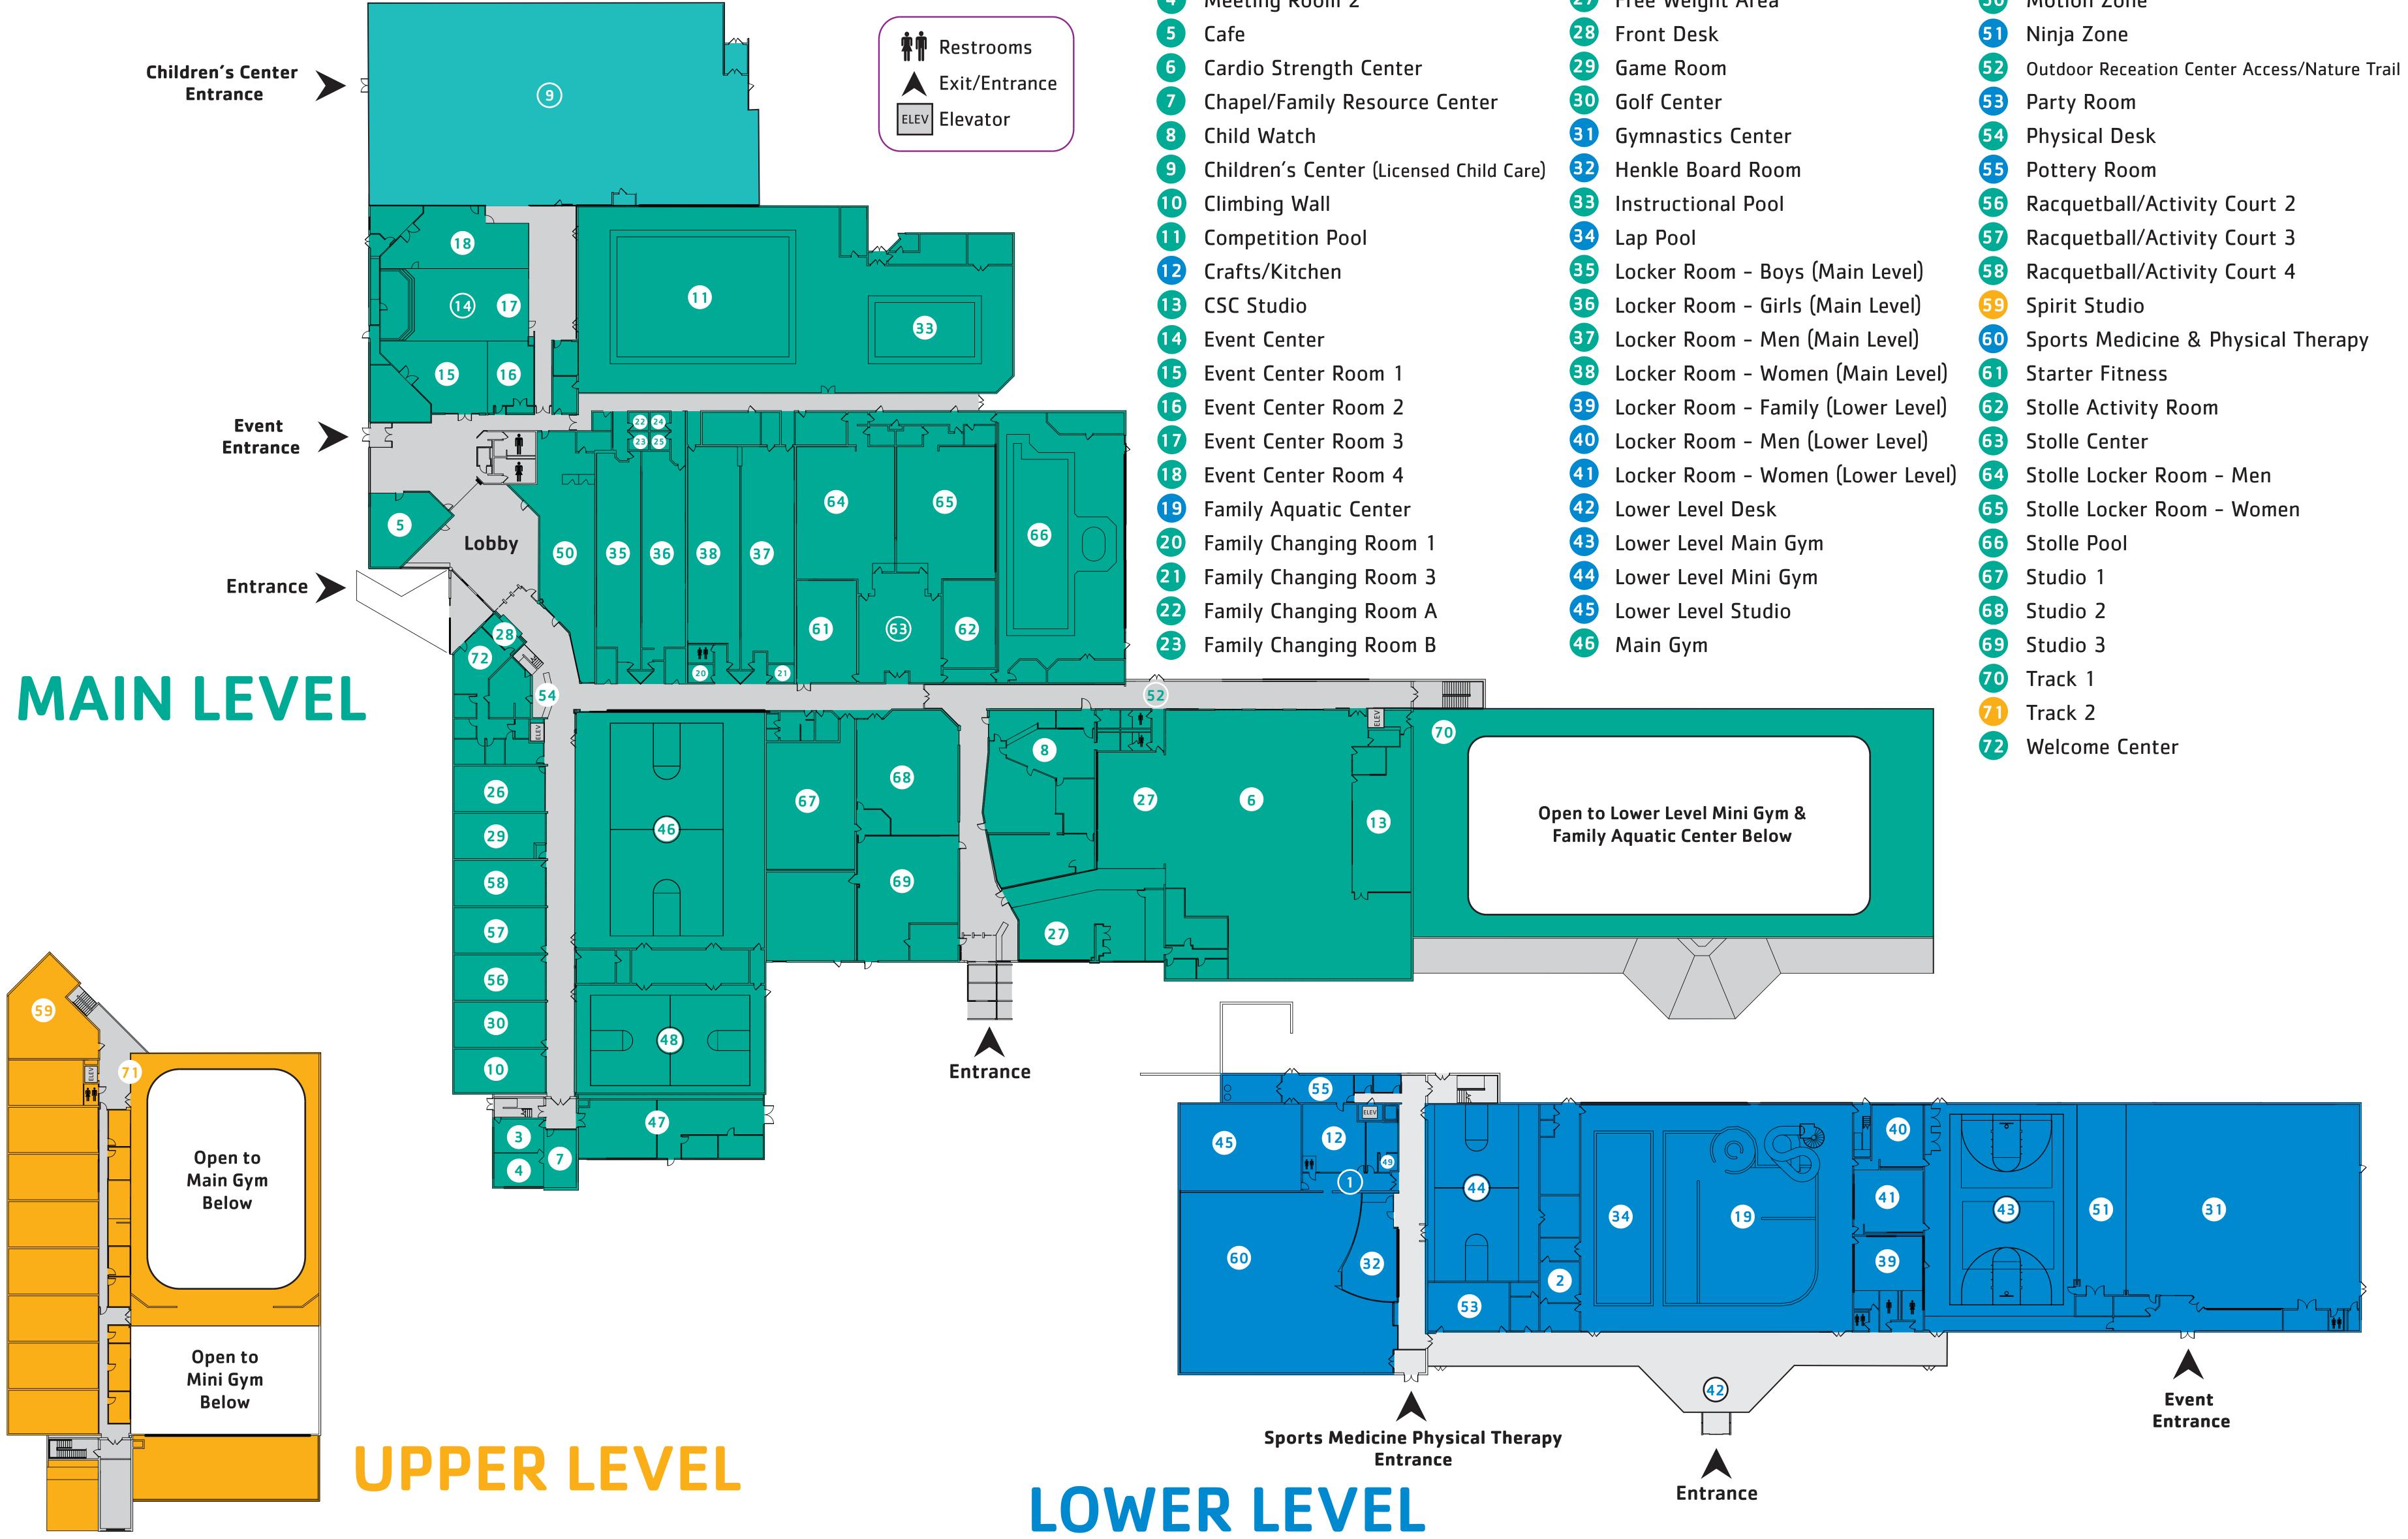

## **COUNTRYSIDE YMCA**

- Arts & Education Center
- 2 Aquatic Training Room
- Meeting Room 1 3
- Meeting Room 2 4

|             | 24 | Family Changing Room C             |
|-------------|----|------------------------------------|
|             | 25 | Family Changing Room D             |
|             | 26 | Family Gym                         |
|             | 27 | Free Weight Area                   |
|             | 28 | Front Desk                         |
|             | 29 | Game Room                          |
| nter        | 30 | Golf Center                        |
|             | 31 | Gymnastics Center                  |
| Thild Care) | 32 | Henkle Board Room                  |
|             | 33 | Instructional Pool                 |
|             | 34 | Lap Pool                           |
|             | 35 | Locker Room - Boys (Main Level)    |
|             | 36 | Locker Room - Girls (Main Level)   |
|             | 37 | Locker Room – Men (Main Level)     |
|             | 38 | Locker Room – Women (Main Level)   |
|             | 39 | Locker Room – Family (Lower Level) |
|             | 40 | Locker Room - Men (Lower Level)    |
|             | 41 | Locker Room - Women (Lower Level)  |
|             | 42 | Lower Level Desk                   |
|             | 43 | Lower Level Main Gym               |
|             | 44 | Lower Level Mini Gym               |
|             | 45 | Lower Level Studio                 |
|             | 46 | Main Gym                           |
|             |    |                                    |
|             |    |                                    |
|             |    |                                    |

## 47 Maintenance

- 48 Mini Gym
- 49 Music Lessons Room
- 50 Motion Zone